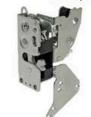

IVECO - Eurocargo, Eurotech, Eurostar, Stralis

3G Part No **TP2600** OEM: 500335296

| LH:  | TIV0068   |
|------|-----------|
| OEM: | 504254457 |
| RH:  | TIV0069   |
| OEM: | 504343231 |

| LH:  |     | TIV0036            |     |
|------|-----|--------------------|-----|
| OEM: |     | 98404710, 98404714 |     |
| RH   | : \ | TIV0037            | - 1 |
| OEM: |     | 98404709, 98404713 |     |

Left Hand Shown

IVECO - Eurocargo, Eurotech, Eurostar, Stralis IVECO - Eurocargo, Eurotech, Eurostar, Stralis IVECO - Eurocargo, Stralis, Trakker

| AFCO - FOL | scargo, sirans, irakker |
|------------|-------------------------|
| LH:        | TIV0038                 |
| OEM:       | 504052936, 504052936\$1 |
| RH:        | TIV0039                 |
| OEM:       | 504052936, 504215019    |