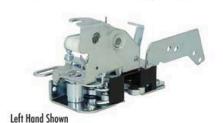

LH: **TDF1091** OEM: 0159149, 159149 **TDF1092** RH: OEM: 0159150, 159150

Left Hand Shown

DAF - LF

LH: TDF1164 OEM: 1406786 RH: TDF1165 OEM: 1406787, 2357602

**DAF - LF45/55** 

LH: **TDF1093** OEM: 1400769, 1407256 RH: **TDF1094** OEM: 1400778, 1406622