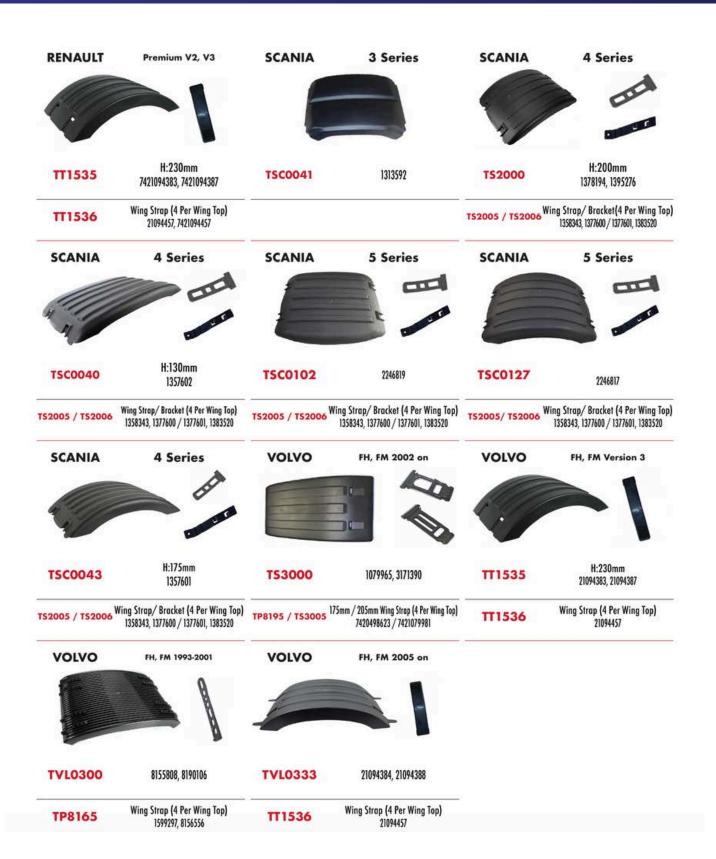

## **WING TOPS**

| DAF      | XF95, XF105                                         | DAF                  | CF, XF                                     | DAF                 | XF95, XF105                                    | IVECO          | Eurostar, Eurotech                                                      |
|----------|-----------------------------------------------------|----------------------|--------------------------------------------|---------------------|------------------------------------------------|----------------|-------------------------------------------------------------------------|
| P        | -                                                   | 1                    |                                            |                     |                                                |                |                                                                         |
| TDF0165  | 1659811                                             | TDF1055              | 1228935, 1328935                           | TDF1060             | 1875551, 1875552                               | TIV0033        | 2997165, 21997165                                                       |
| TDF0041  | Wing Strap (4 Per Wing Top)<br>1340450              | TDF0041              | Wing Strap (4 Per Wing Top)<br>1340450     | TDF1065             | Wing Strap (4 Per Wing Top)<br>0122035, 122035 | TDF0041        | Wing Strap (4 Per Wing Top<br>1340450, 4255051                          |
| IVECO    | Stralis                                             | MAN                  | TGA, TGS, TGX                              | MAN                 | TGA                                            | MAN            | TGA, TGM, TGS, TGX                                                      |
|          |                                                     |                      | I                                          |                     |                                                |                |                                                                         |
| TIV0035  | 41213750, 41298975                                  | TMN0057              | 81664106612                                | TS4000              | 81664106086,<br>81664106088                    | TS4005         | 81664106606                                                             |
| TIV0049  | Wing Strap (4 Per Wing Top)<br>02997670, 41213696   | TS4006               | Wing Strop (4 Per Wing Top)<br>81664400192 | TS4001              | Wing Strap (4 Per Wing Top)<br>81664100226     | TS4006         | Wing Strap (4 Per Wing Top<br>81664400192                               |
| MERCEDES | Actros MP4                                          | MERCEDES             | Actros MP4                                 | MERCEDES            | Actros MP2, Axor<br>MP2                        | RENAULT        | Premium V2                                                              |
|          | -1                                                  | Supplied With Straps | 1                                          |                     |                                                |                |                                                                         |
| TMR0044  | H:220mm<br>9605200107                               | TMR0043WS            | H:195mm<br>9605200007, 9605200307          | тт1030              | H:310mm<br>3755200007, 9305200007              | TRN0013        | 7420936772                                                              |
| TMR0058  | Wing Strap (4 Per Wing Top)<br>9605200067           | TMR0058              | Wing Strap (4 Per Wing Top)<br>9605200067  | TT1029              | Wing Strap (4 Per Wing Top)<br>9415220167      | TP8195 / TS300 | 175mm / 205mm Wing<br>Strap (4 Per Wing Top)<br>7420498623 / 7421079981 |
| RENAULT  | Premium V2, V3                                      | RENAULT              | Premium to 2005                            | RENAULT             | Premium to 2005                                | RENAULT        | Premium V2, V3                                                          |
|          |                                                     | Supplied With Straps |                                            | Supplied With Strap | ¥ ]                                            |                |                                                                         |
| TRN0014  | H:130mm<br>7421094385, 7421094389                   | TRN0018              | Span:840mm<br>5010228253                   | TRN0019             | Span:850mm<br>5010314951                       | TRN0025        | H:200mm<br>7421094390                                                   |
| TT1536   | Wing Strap (4 Per Wing Top)<br>21094457, 7421094457 | TDF0041              | Wing Strap (4 Per Wing Top)<br>5001842757  | TS4006              | Wing Strap (4 Per Wing Top)<br>5001856184      | ТТ1536         | Wing Strap (4 Per Wing Top<br>21094457, 7421094457                      |

## **WING TOPS**

Part numbers and product codes are quoted for the cross reference purposes only and do not imply or constitute a binding agreement as to the manufacturing origin of the goods supplied.